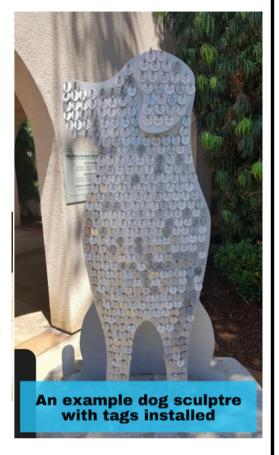

# Remember a loved one while supporting animals in need at Haven Humane

Two sculptures, a cat and a dog, grace the area outside of Haven Humane Society's Morgan Adoption Center. Each display is installed next to peaceful trees to help enjoy the memories shared.

With a donation of \$150 or more, you can personalize a celebration tag to memorialize or honor a person or pet.

Your message will be engraved on a tag, and then displayed on the sculpture of your choice.