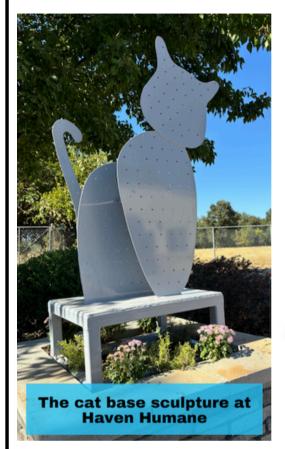

# Remember a loved one while supporting animals in need at Haven Humane

Two sculptures, a cat and a dog, grace the area outside of Haven Humane Society's Morgan Adoption Center. Each display is installed next to peaceful trees to help enjoy the memories shared.

With a donation of \$150 or more, you can personalize a celebration tag to memorialize or honor a person or pet.

Your message will be engraved on a tag, and then displayed on the sculpture of your choice.