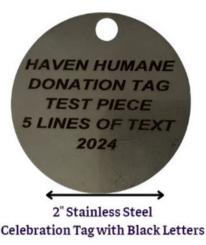

With a donation of \$150 or more, you can personalize a celebration tag to memorialize or honor a person or pet.

Your message will be engraved on a tag, and then displayed on the sculpture of your choice.

#### **ALL FIELDS ARE REQUIRED**

| First Name:                                                                                                                                                                        | Last Name:        |
|------------------------------------------------------------------------------------------------------------------------------------------------------------------------------------|-------------------|
| Mailing Address:                                                                                                                                                                   | City, State, Zip: |
| Phone:                                                                                                                                                                             | Email:            |
| Tag on Cat Celebration Sculpture - place my tag on the Cat Celebration Sculpture (\$150)  Tag on Dog Celebration Sculpture - place my tag on the Dog Celebration Sculpture (\$150) |                   |
| This gift is a tribute to a:  Person                                                                                                                                               |                   |
| Pet                                                                                                                                                                                |                   |
| Each 2" tag holds up to 5 lines. Below are ideas to consider:                                                                                                                      |                   |
| "In Memory (person, pet or other)"<br>"In Honor of (person, pet or other)"                                                                                                         |                   |
| Celebration Tag Text (up to 14 characters, <u>including spaces</u> , per line):                                                                                                    |                   |
| Celebration Tag Line 1:                                                                                                                                                            |                   |
| Celebration Tag Line 2:                                                                                                                                                            |                   |
| Celebration Tag Line 3:                                                                                                                                                            |                   |
| Celebration Tag Line 4:                                                                                                                                                            |                   |
| Celebration Tag Line 5:                                                                                                                                                            |                   |